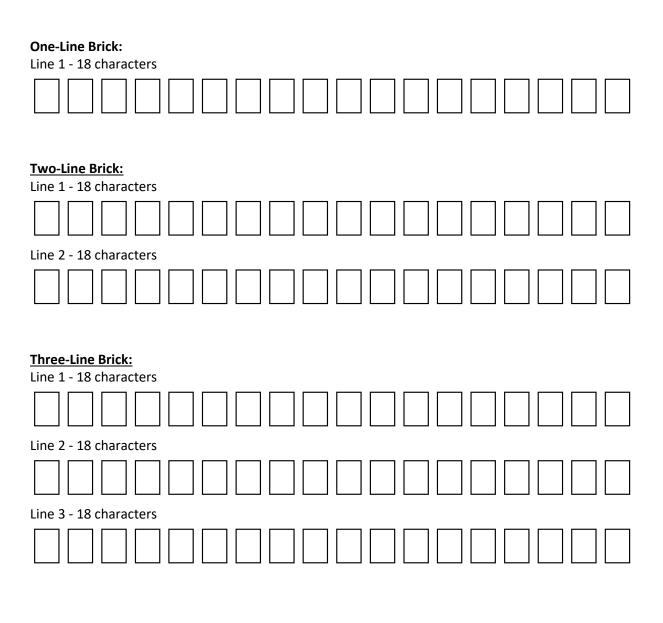

## MEMORIAL BRICK INSCRIPTION ORDER FORM

Please fill in the name or phrase you wish to have on your memorial brick. You have the option of using 1, 2, or 3 lines on your brick, with a <u>maximum of 18 characters per line.</u>

Print exactly the way you want your brick to read. If you print in UPPER CASE or lower case, the text will be laser engraved in UPPER CASE or lower case. You may also use numbers in the inscription. Spacing between words is counted as a character. Punctuation also requires a space. All text will be automatically centered on the brick.